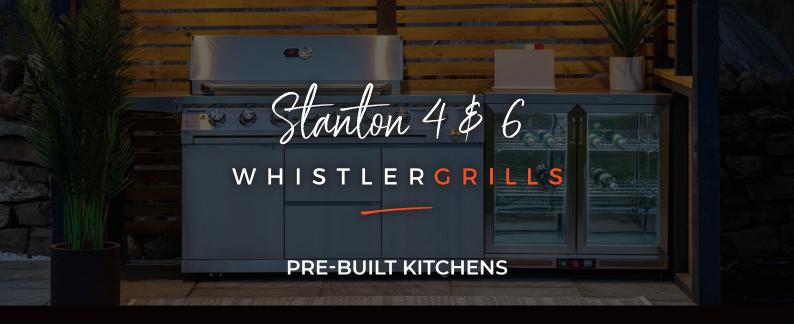

## **PRE-BUILT KITCHEN - STANTON 4 & 6**

Choose from a wide range of pre-set kitchens to fit your outdoor space and budget. Please note, each kitchen comes with the option of the Cirencester 4 or 6 as the centrepiece, two of Whistlers finest BBQ's.

The Stanton is made up of: Sink, 45 Degree Corner Unit, Triple Drawers, Cirencester 4 or 6 BBQ, Gas Bottle Cabinet, Double Doors, Double Door Fridge.

- 430 stainless steel throughout
- 4 or 6 burner BBQ available
- High-quality, heat, chemical, and wear resistant Laminam work surface
- Soft closing drawers and doors
- Adjustable levelling castors enabling you to alter the height of each unit according to your flooring, giving your kitchen a level, professional finish