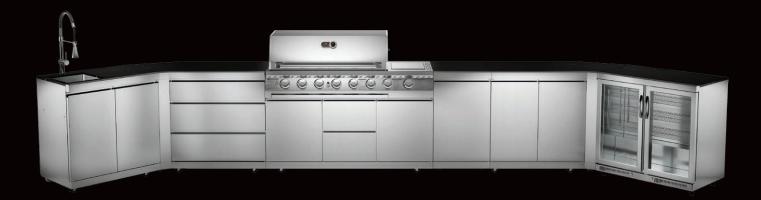

The Stanton is made up of: Sink, 45 Degree Corner Unit, Triple Drawers, Cirencester 4 or 6 BBQ, Gas Bottle Cabinet, Double Doors, Double Door Fridge.

- 430 stainless steel throughout
- 4 or 6 burner BBQ available
- High-quality, heat, chemical, and wear resistant Laminam work surface
- Soft closing drawers and doors
- Adjustable levelling castors enabling you to alter the height of each unit according to your flooring, giving your kitchen a level, professional finish

If you decide you'd like to change or add to your kitchen layout in the future, you can! The modular units all simply bolt together with butterfly screws making it easy to add or takeaway parts of your kitchen.