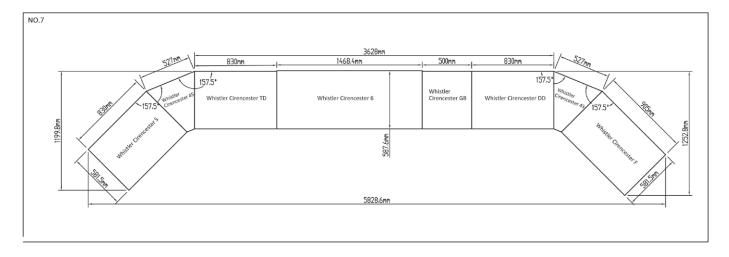

## **PRE-BUILT KITCHEN - STANTON 4 & 6**

Choose from a wide range of pre-set kitchens to fit your outdoor space and budget. Please note, each kitchen comes with the option of the Cirencester 4 or 6 as the centrepiece, two of Whistlers finest BBQ's.

The Stanton is made up of: Sink, 45 Degree Corner Unit, Triple Drawers, Cirencester 4 or 6 BBQ, Gas Bottle Cabinet, Double Doors, Double Door Fridge.

- 430 stainless steel throughout
- 4 or 6 burner BBQ available
- High-quality, heat, chemical, and wear resistant Laminam work surface
- Soft closing drawers and doors
- Adjustable levelling castors enabling you to alter the height of each unit according to your flooring, giving your kitchen a level, professional finish