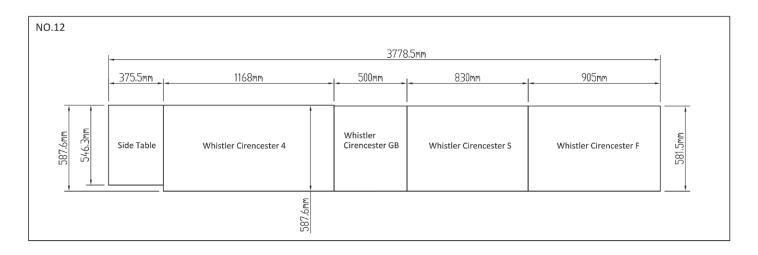

ster 4 or 6 as the centrepiece, two of Whistlers finest BBQ's.

The Oaksey is made up of: Cirencester 4 or 6 BBQ, Gas Bottle Cabinet, Sink, Double Door Fridge





- 430 stainless steel throughout
- 4 or 6 burner BBQ available
- High-quality, heat, chemical, and wear resistant Laminam work surface
- Soft closing drawers and doors
- Adjustable levelling castors enabling you to alter the height of each unit according to your flooring, giving your kitchen a level, professional finish

If you decide you'd like to change or add to your kitchen layout in the future, you can! The modular units all simply bolt together with butterfly screws making it easy to add or takeaway parts of your kitchen.

> www.whistlergrills.com email: sales@whistlergrills.com







## **PRE-BUILT KITCHEN - OAKSEY 4**



## PRE-BUILT KITCHEN - OAKSEY 6



www.whistlergrills.com