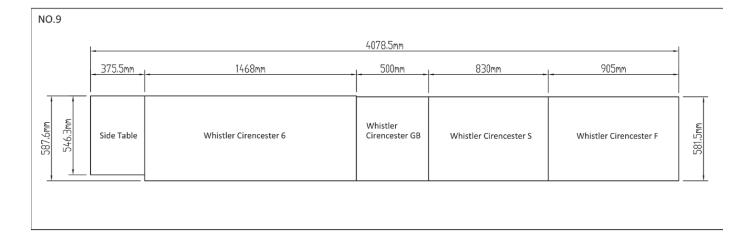

of Whistlers finest BBQ's.

The Oaksey is made up of: Cirencester 4 or 6 BBQ, Gas Bottle Cabinet, Sink, Double Door Fridge





- 430 stainless steel throughout
- 4 or 6 burner BBQ available
- High-quality, heat, chemical, and wear resistant Laminam work surface
- Soft closing drawers and doors
- Adjustable levelling castors enabling you to alter the height of each unit according to your flooring, giving your kitchen a level, professional finish

If you decide you'd like to change or add to your kitchen layout in the future, you can! The modular units all simply bolt together with butterfly screws making it easy to add or takeaway parts of your kitchen.

> www.whistlergrills.com email: sales@whistlergrills.com







## **PRE-BUILT KITCHEN - OAKSEY 4**



## PRE-BUILT KITCHEN - OAKSEY 6



www.whistlergrills.com