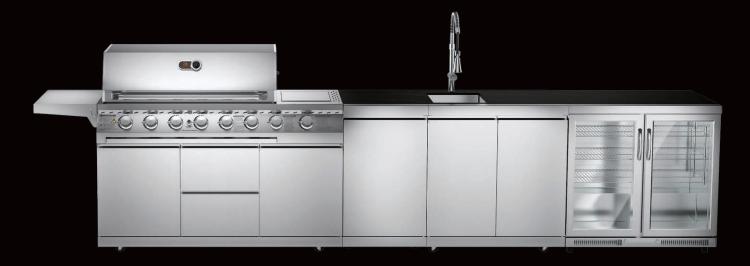

## PRE-BUILT KITCHEN - OAKSEY 4 & 6

Choose from a wide range of pre-set kitchens to fit your outdoor space and budget. Please note, each kitchen comes with the option of the Cirencester 4 or 6 as the centrepiece, two of Whistlers finest BBQ's.

The Oaksey is made up of: Cirencester 4 or 6 BBQ, Gas Bottle Cabinet, Sink, Double Door Fridge

- 430 stainless steel throughout
- 4 or 6 burner BBQ available
- High-quality, heat, chemical, and wear resistant Laminam work surface
- Soft closing drawers and doors
- Adjustable levelling castors enabling you to alter the height of each unit according to your flooring, giving your kitchen a level, professional finish

If you decide you'd like to change or add to your kitchen layout in the future, you can! The modular units all simply bolt together with butterfly screws making it easy to add or takeaway parts of your kitchen.