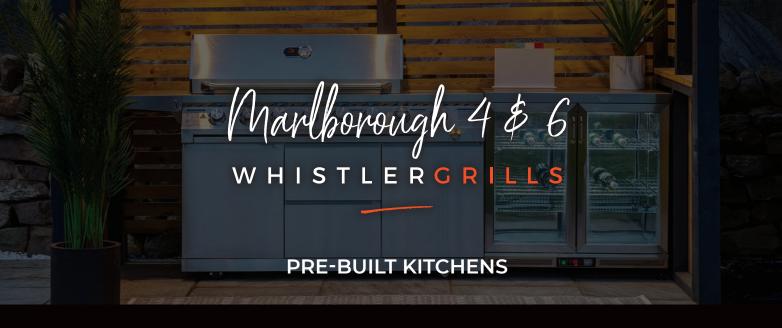

## PRE-BUILT KITCHEN - MARLBOROUGH 4 & 6

Choose from a wide range of pre-set kitchens to fit your outdoor space and budget. Please note, each kitchen comes with the option of the Cirencester 4 or 6 as the centrepiece, two of Whistlers finest BBQ's.

The Malborough is made up of: Cirencester 4 or 6, Gas Bottle Cabinet, 90 degree corner unit, Sink, Double Door Fridge.

- 430 stainless steel throughout
- 4 or 6 burner BBQ available
- High-quality, heat, chemical, and wear resistant Laminam work surface
- Soft closing drawers and doors
- Adjustable levelling castors enabling you to alter the height of each unit according to your flooring, giving your kitchen a level, professional finish