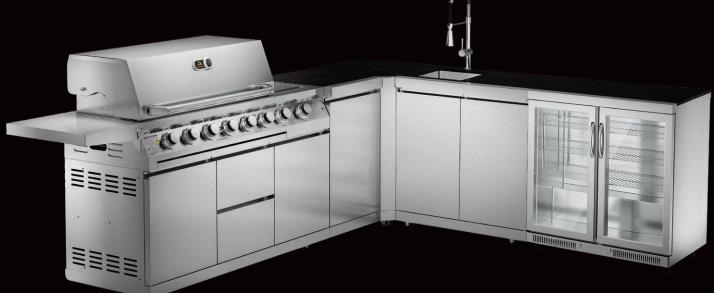

The Malborough is made up of: Cirencester 4 or 6, Gas Bottle Cabinet, 90 degree corner unit, Sink, Double Door Fridge.

- 430 stainless steel throughout
- 4 or 6 burner BBQ available
- High-quality, heat, chemical, and wear resistant Laminam work surface
- Soft closing drawers and doors
- Adjustable levelling castors enabling you to alter the height of each unit according to your flooring, giving your kitchen a level, professional finish

If you decide you'd like to change or add to your kitchen layout in the future, you can! The modular units all simply bolt together with butterfly screws making it easy to add or takeaway parts of your kitchen.