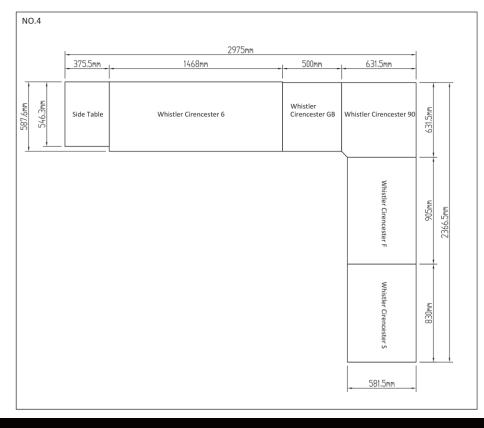

## PRE-BUILT KITCHEN - MARLBOROUGH 4 & 6

Choose from a wide range of pre-set kitchens to fit your outdoor space and budget. Please note, each kitchen comes with the option of the Cirencester 4 or 6 as the centrepiece, two of Whistlers finest BBQ's.

The Malborough is made up of: Cirencester 4 or 6, Gas Bottle Cabinet, 90 degree corner unit, Sink, Double Door Fridge.

- 430 stainless steel throughout
- 4 or 6 burner BBQ available
- High-quality, heat, chemical, and wear resistant Laminam work surface
- Soft closing drawers and doors
- Adjustable levelling castors enabling you to alter the height of each unit according to your flooring, giving your kitchen a level, professional finish