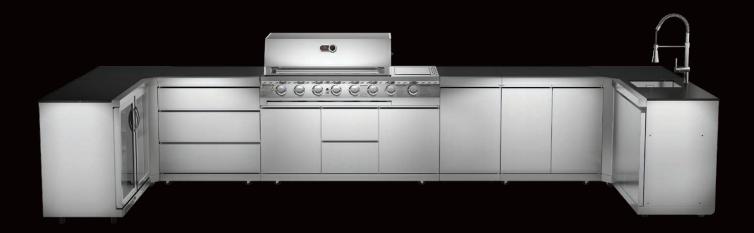

The Malmesbury is made up of: Double Door Fridge, 90 Degree Corner Unit, Triple Drawers, Cirencester 4 or 6 BBQ, Gas Bottle Cabinet, Double Doors, 90 Degree Corner Unit, Sink.

- 430 stainless steel throughout
- 4 or 6 burner BBQ available
- High-quality, heat, chemical, and wear resistant Laminam work surface
- Soft closing drawers and doors
- Adjustable levelling castors enabling you to alter the height of each unit according to your flooring, giving your kitchen a level, professional finish

If you decide you'd like to change or add to your kitchen layout in the future, you can! The modular units all simply bolt together with butterfly screws making it easy to add or takeaway parts of your kitchen.