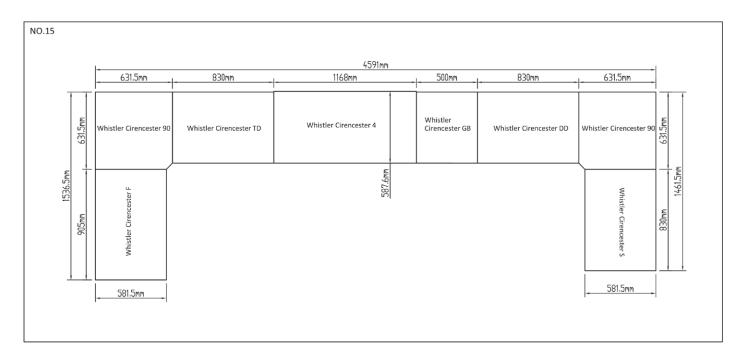

made up of: Double Door Fridge, 90 Degree Corner Unit, Triple Drawers, Cirencester 4 or 6 BBQ, Gas Bottle Cabinet, Double Doors, 90 Degree Corner Unit, Sink.





- 430 stainless steel throughout
- 4 or 6 burner BBQ available
- High-quality, heat, chemical, and wear resistant Laminam work surface
- Soft closing drawers and doors
- Adjustable levelling castors enabling you to alter the height of each unit according to your flooring, giving your kitchen a level, professional finish

If you decide you'd like to change or add to your kitchen layout in the future, you can! The modular units all simply bolt together with butterfly screws making it easy to add or takeaway parts of your kitchen.

> www.whistlergrills.com email: sales@whistlergrills.com







## PRE-BUILT KITCHEN - MALMESBURY 4



## PRE-BUILT KITCHEN - MALMESBURY 6