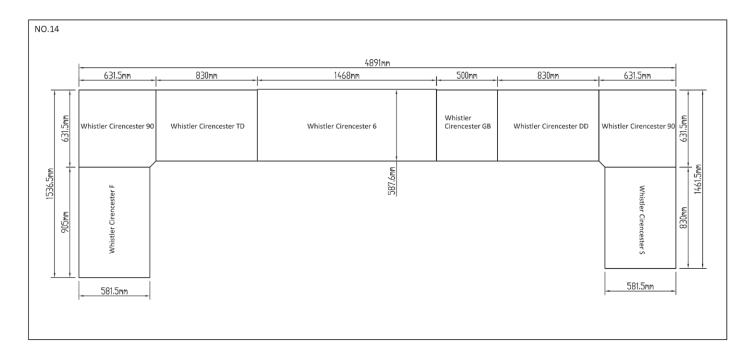

ree Corner Unit, Triple Drawers, Cirencester 4 or 6 BBQ, Gas Bottle Cabinet, Double Doors, 90 Degree Corner Unit, Sink.





- 430 stainless steel throughout
- 4 or 6 burner BBQ available
- High-quality, heat, chemical, and wear resistant Laminam work surface
- Soft closing drawers and doors
- Adjustable levelling castors enabling you to alter the height of each unit according to your flooring, giving your kitchen a level, professional finish

If you decide you'd like to change or add to your kitchen layout in the future, you can! The modular units all simply bolt together with butterfly screws making it easy to add or takeaway parts of your kitchen.

> www.whistlergrills.com email: sales@whistlergrills.com







## PRE-BUILT KITCHEN - MALMESBURY 4



## PRE-BUILT KITCHEN - MALMESBURY 6