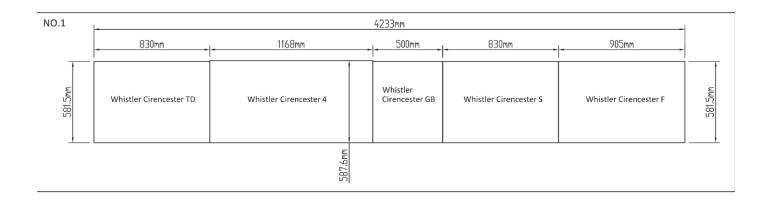

he centrepiece, two of Whistlers finest BBQ's.

The Lechlade is made up of: Triple Drawers, Cirencester 4 or 6 BBQ, Gas Bottle Cabinet, Sink, Double Door Fridge





- 430 stainless steel throughout
- 4 or 6 burner BBQ available
- High-quality, heat, chemical, and wear resistant Laminam work surface
- Soft closing drawers and doors
- Adjustable levelling castors enabling you to alter the height of each unit according to your flooring, giving your kitchen a level, professional finish

If you decide you'd like to change or add to your kitchen layout in the future, you can! The modular units all simply bolt together with butterfly screws making it easy to add or takeaway parts of your kitchen.

> www.whistlergrills.com email: sales@whistlergrills.com







## PRE-BUILT KITCHEN - LECHLADE 4



## PRE-BUILT KITCHEN - LECHLADE 6

| NO.2    | 4533mm                  |                        |  |                            |                        |                        | 1       |
|---------|-------------------------|------------------------|--|----------------------------|------------------------|------------------------|---------|
|         | 830mm                   | 1468mm                 |  | 500mm                      | 830mm                  | 905mm                  |         |
| 581,5mm | Whistler Cirencester TD | Whistler Cirencester 6 |  | Whistler<br>Cirencester GB | Whistler Cirencester S | Whistler Cirencester F | 581,5mm |
| 587.6mm |                         |                        |  |                            |                        |