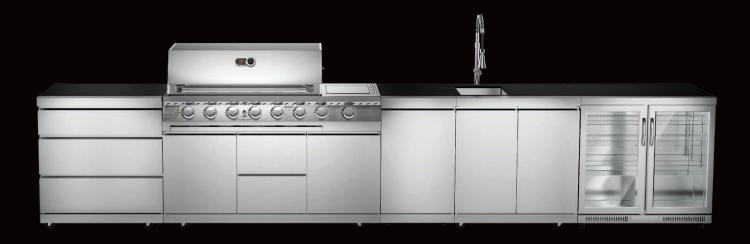

The Lechlade is made up of: Triple Drawers, Cirencester 4 or 6 BBQ, Gas Bottle Cabinet, Sink, Double Door Fridge

- 430 stainless steel throughout
- 4 or 6 burner BBQ available
- High-quality, heat, chemical, and wear resistant Laminam work surface
- Soft closing drawers and doors
- Adjustable levelling castors enabling you to alter the height of each unit according to your flooring, giving your kitchen a level, professional finish

If you decide you'd like to change or add to your kitchen layout in the future, you can! The modular units all simply bolt together with butterfly screws making it easy to add or takeaway parts of your kitchen.