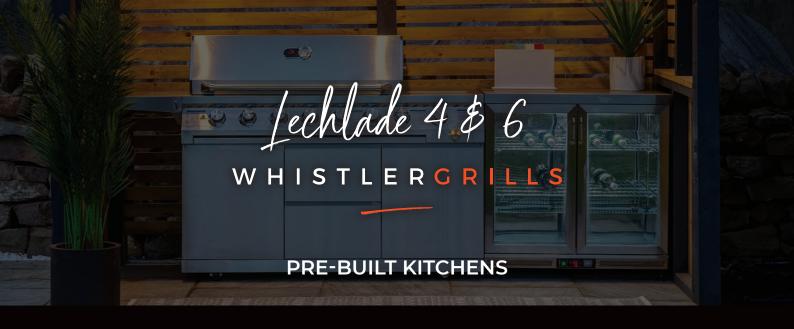

## PRE-BUILT KITCHEN - LECHLADE 4 & 6

Choose from a wide range of pre-set kitchens to fit your outdoor space and budget. Please note, each kitchen comes with the option of the Cirencester 4 or 6 as the centrepiece, two of Whistlers finest BBQ's.

The Lechlade is made up of: Triple Drawers, Cirencester 4 or 6 BBQ, Gas Bottle Cabinet, Sink, Double Door Fridge

- 430 stainless steel throughout
- 4 or 6 burner BBQ available
- High-quality, heat, chemical, and wear resistant Laminam work surface
- Soft closing drawers and doors
- Adjustable levelling castors enabling you to alter the height of each unit according to your flooring, giving your kitchen a level, professional finish