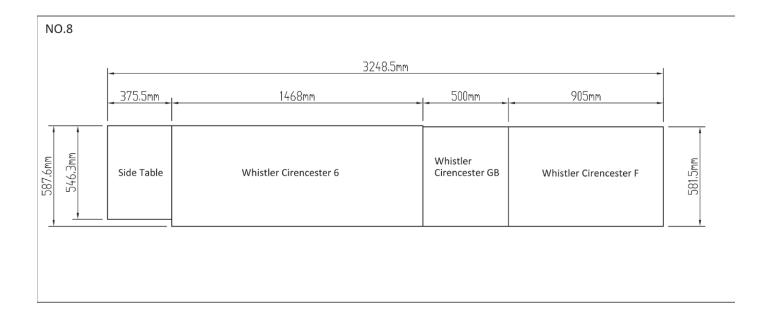

of Whistlers finest BBQ's.

The Blockley is made up of: Cirencester 4 or 6 BBQ, Gas Bottle Cabinet, Double Door Fridge.





- 430 stainless steel throughout
- 4 or 6 burner BBQ available
- High-quality, heat, chemical, and wear resistant Laminam work surface
- Soft closing drawers and doors
- Adjustable levelling castors enabling you to alter the height of each unit according to your flooring, giving your kitchen a level, professional finish

If you decide you'd like to change or add to your kitchen layout in the future, you can! The modular units all simply bolt together with butterfly screws making it easy to add or takeaway parts of your kitchen.

> www.whistlergrills.com email: sales@whistlergrills.com







## PRE-BUILT KITCHEN - BLOCKLEY 4



## **PRE-BUILT KITCHEN - BLOCKLEY 6**