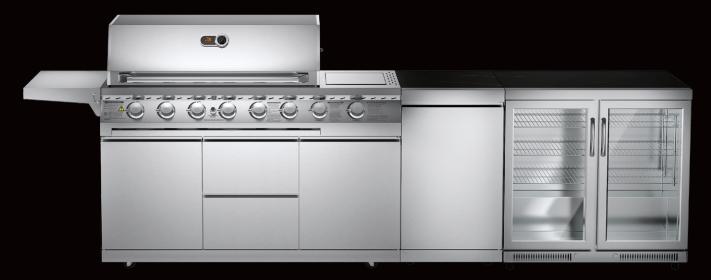

The Blockley is made up of: Cirencester 4 or 6 BBQ, Gas Bottle Cabinet, Double Door Fridge.

- 430 stainless steel throughout
- 4 or 6 burner BBQ available
- High-quality, heat, chemical, and wear resistant Laminam work surface
- Soft closing drawers and doors
- Adjustable levelling castors enabling you to alter the height of each unit according to your flooring, giving your kitchen a level, professional finish

## PRE-BUILT KITCHEN - BLOCKLEY 4

## **PRE-BUILT KITCHEN - BLOCKLEY 6**