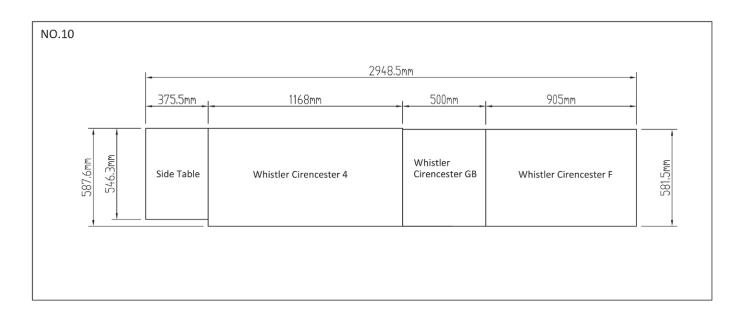

If you decide you'd like to change or add to your kitchen layout in the future, you can! The modular units all simply bolt together with butterfly screws making it easy to add or takeaway parts of your kitchen.